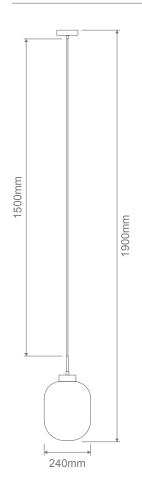

#### **Specification Features**

Input Voltage: 240V

Power (W): 25W LED Max

IP rating (IP): 20 Lamp base: E27

Requires: 1xE27 Globe. Not included