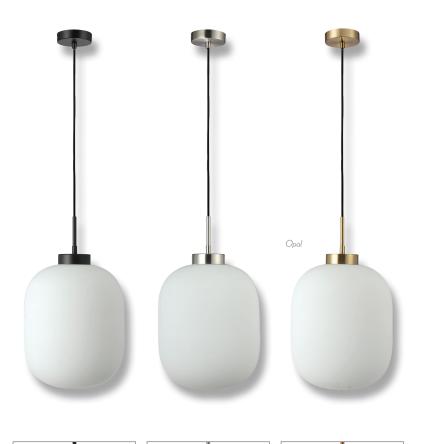

## Description

FLAUNT Glass pendant series offers an attractive oblong shaped glass shade, designed to suit most interior design styles. Available in Clear, Opal or Smoke glass colour options, as well as a range of suspension metalware colours. Choose from Black, Satin Chrome and Antique Brass metalware. Suitable for hallways, over breakfast bar, bedrooms, living rooms, as well as cafes and bars.

### Diagrams / Additional

| Item No.       |       | Variant |       |
|----------------|-------|---------|-------|
|                | Opal  | Clear   | Smoke |
| FLAUNT-PDT-BLK | 22739 | 22738   | 22737 |
| FLAUNT-PDT-SBR | 22742 | 22741   | 22740 |
| FLAUNT-PDT-SCH | 22745 | 22744   | 22743 |