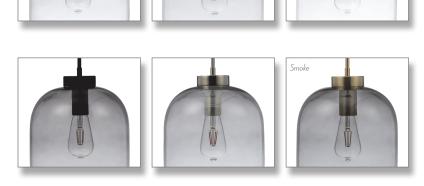

## Description

FLAUNT Glass pendant series offers an attractive oblong shaped glass shade, designed to suit most interior design styles. Available in Clear, Opal or Smoke glass colour options, as well as a range of suspension metalware colours. Choose from Black, Satin Chrome and Antique Brass metalware. Suitable for hallways, over breakfast bar, bedrooms, living rooms, as well as cafes and bars.

### Diagrams / Additional

| Item No.       |       | Variant |       |
|----------------|-------|---------|-------|
|                | Opal  | Clear   | Smoke |
| FLAUNT-PDT-BLK | 22739 | 22738   | 22737 |
| FLAUNT-PDT-SBR | 22742 | 22741   | 22740 |
| FLAUNT-PDT-SCH | 22745 | 22744   | 22743 |